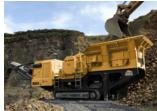

Mobile Jaw Crusher

## TJ-2745

The IROCK TJ-2745 high capacity Jaw Crushers feature a true 45" x 27" jaw. With both level and load sensors the TJ-2745 ensures the most efficient material handling across applications. Optimized for Type 1 crushing applications, the TJ-2745 features a heavy duty bofar design and pan feeder chutes with steeper angles to reduce material sticking. The TJ-2745 boasts a high capacity hopper with close to 8 yd³ (6 m³) capacity mounted over a vibrating feeder. The main conveyor features easy access heavy duty skirting and is closer to the ground level for ease of access and maintenance. Rugged and versatile, the TJ-2745 offers field-tested reliability required for the toughest projects.