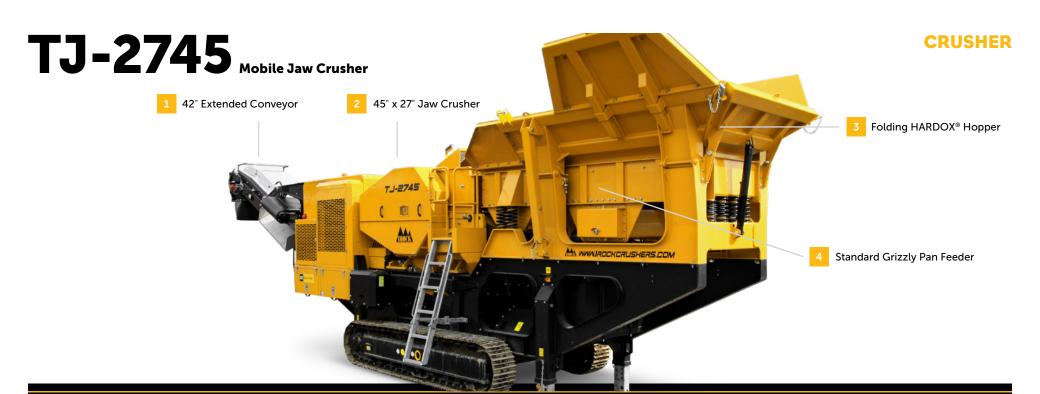

Extended 42" main conveyor as standard, giving large stockpile capacity. Conveyor lowers and raises hydraulically.

True 45" x 27" jaw with reversible hydrostatic drive, reversible jaw plates, and twin hydraulic ram wedge closed side setting (CSS) adjust.

Folding HARDOX® hopper mounted over vibrating feeder with optional integral pre-screen. Feeder rate can be regulated manually or automatically by loadsensing jaw.

Optional independent crusher pre-screen maximizes crusher efficiency and delivers screened product via side conveyor.