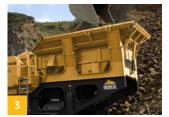

Mobile Jaw Crusher

## TJ-2745

The IROCK TJ-2745 high capacity Jaw Crushers feature a true 45" x 27" jaw. With both level and load sensors the TJ-2745 ensures the most efficient material handling across applications. Optimized for Type 1 crushing applications, the TJ-2745 features a heavy duty bofar design and pan feeder chutes with steeper angles to reduce material sticking. The TJ-2745 boasts a high capacity hopper with close to 8 yd³ (6 m³) capacity mounted over a vibrating feeder. The main conveyor features easy access heavy duty skirting and is closer to the ground level for ease of access and maintenance. Rugged and versatile, the TJ-2745 offers field-tested reliability required for the toughest projects.