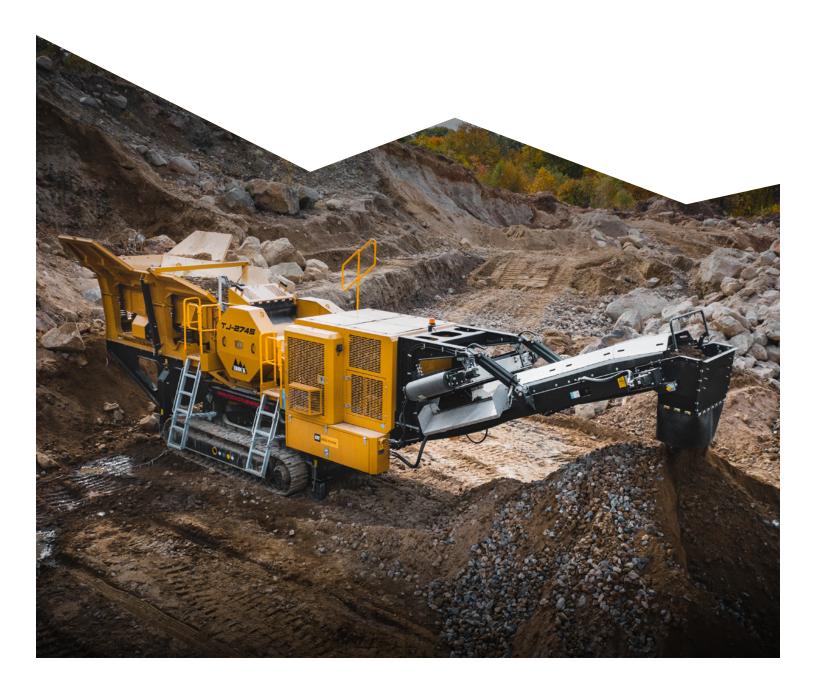

## TJ-2745

The IROCK TJ-2745 high capacity Jaw Crushers feature a true 45" x 27" jaw. With both level and load sensors the TJ-2745 ensures the most efficient material handling across applications. Optimized for Type 1 crushing applications, the TJ-2745 features a heavy duty bofar design and pan feeder chutes with steeper angles to reduce material sticking. The TJ-2745 boasts a high capacity hopper with close to 8 yd³ (6 m³) capacity mounted over a vibrating feeder. The main conveyor features easy access heavy duty skirting and is closer to the ground level for ease of access and maintenance. Rugged and versatile, the TJ-2745 offers field-tested reliability required for the toughest projects.

Extended 42" main conveyor as standard, giving large stockpile capacity. Conveyor lowers and raises hydraulically.

True 45" x 27" jaw with reversible hydrostatic drive, reversible jaw plates, and twin hydraulic ram wedge closed side setting (CSS) adjust.

Folding HARDOX® hopper mounted over vibrating feeder with optional integral pre-screen. Feeder rate can be regulated manually or automatically by loadsensing jaw.

Optional independent crusher pre-screen maximizes crusher efficiency and delivers screened product via side conveyor.